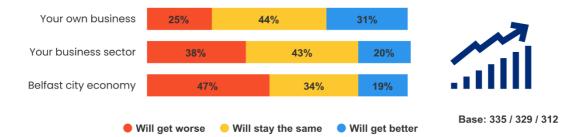

## **Economic prospects**

#### Optimism about economic prospects for the coming 6 months

Base: 260 / 259