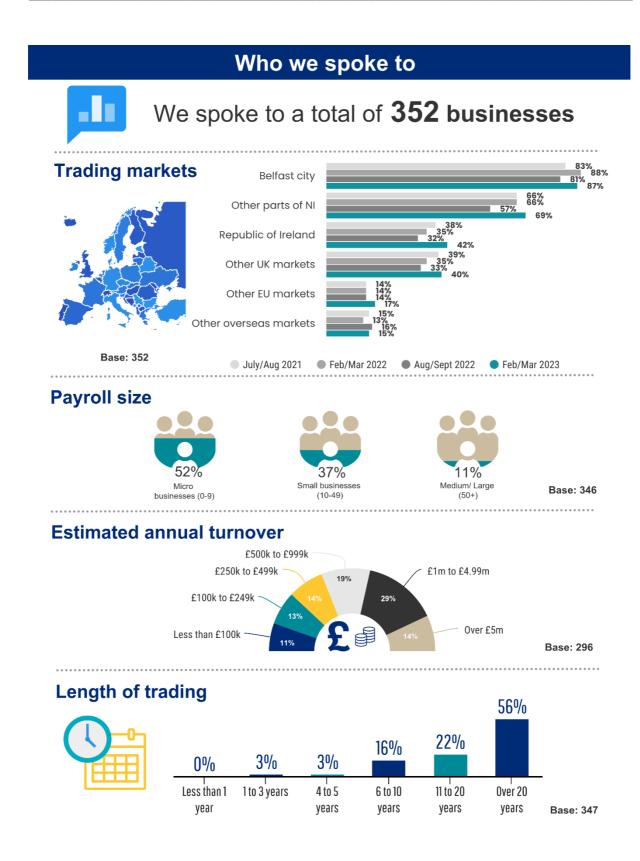

 Accommodation and food service
 10%

 Information and communication
 9%

9% 8% 7% 6% 6% 5% 4% 2%

Base: 352

1%

Belfast City Council and Belfast Chamber of Commerce commissioned M·E·L Research to conduct a longitudinal business sentiment survey among Belfast City Council's business community and social enterprises, with the fourth wave live between February and March 2023.

| Methodology                                                                                                                                                                                                                                                                                                                                                                                                                                                                                                                                                                                                                                                                                                                                                                                                                                                                                                                                                                                                                                                                                                                                                                                                                                                                                                                                                                                                                             |            |            |        |  |  |  |  |  |
|-----------------------------------------------------------------------------------------------------------------------------------------------------------------------------------------------------------------------------------------------------------------------------------------------------------------------------------------------------------------------------------------------------------------------------------------------------------------------------------------------------------------------------------------------------------------------------------------------------------------------------------------------------------------------------------------------------------------------------------------------------------------------------------------------------------------------------------------------------------------------------------------------------------------------------------------------------------------------------------------------------------------------------------------------------------------------------------------------------------------------------------------------------------------------------------------------------------------------------------------------------------------------------------------------------------------------------------------------------------------------------------------------------------------------------------------|------------|------------|--------|--|--|--|--|--|
| Data collection method       Fieldwork period         Stage 1:       Stage 2:       Image: Collection method         Image: Collection method       Image: Collection method       Image: Collection method         Stage 1:       Stage 2:       Image: Collection method       Image: Collection method         Image: Collection method       Image: Collection method       Image: Collection method       Image: Collection method         Stage 1:       Image: Collection method       Image: Collection method       Image: Collection method       Image: Collection method         Stage 1:       Image: Collection method       Image: Collection method       Image: Collection method       Image: Collection method         Stage 1:       Image: Collection method       Image: Collection method       Image: Collection method       Image: Collection method         Image: Collection method       Image: Collection method       Image: Collection method       Image: Collection method         Image: Collection method       Image: Collection method       Image: Collection method       Image: Collection method         Image: Collection method       Image: Collection method       Image: Collection method       Image: Collection method         Image: Collection method       Image: Collection method       Image: Collection method       Image: Collection method         Image: Collection method |            |            |        |  |  |  |  |  |
| Confidence interval                                                                                                                                                                                                                                                                                                                                                                                                                                                                                                                                                                                                                                                                                                                                                                                                                                                                                                                                                                                                                                                                                                                                                                                                                                                                                                                                                                                                                     |            |            |        |  |  |  |  |  |
| Size of sample                                                                                                                                                                                                                                                                                                                                                                                                                                                                                                                                                                                                                                                                                                                                                                                                                                                                                                                                                                                                                                                                                                                                                                                                                                                                                                                                                                                                                          | 10% or 90% | 30% or 70% | 50%    |  |  |  |  |  |
| 352                                                                                                                                                                                                                                                                                                                                                                                                                                                                                                                                                                                                                                                                                                                                                                                                                                                                                                                                                                                                                                                                                                                                                                                                                                                                                                                                                                                                                                     | ±3.13%     | ±4.79%     | ±5.22% |  |  |  |  |  |