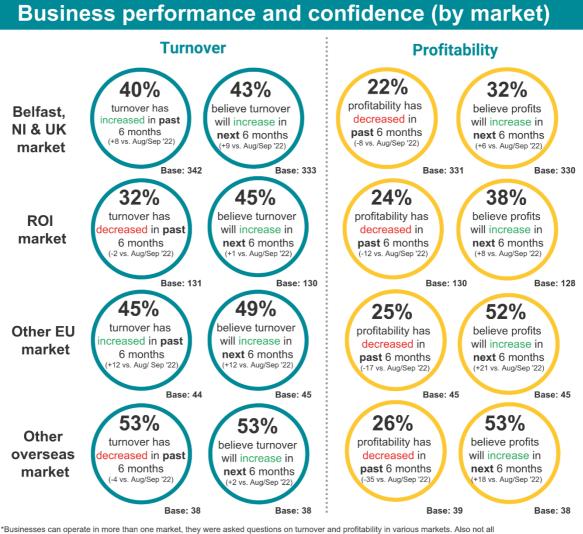

businesses can operate in indie trainet, they were asked questions on turnover and promability in various markets. As businesses will trade overseas for example. \*\* Base sizes are only based on the companies that operate in a particular market, not all responses to the survey