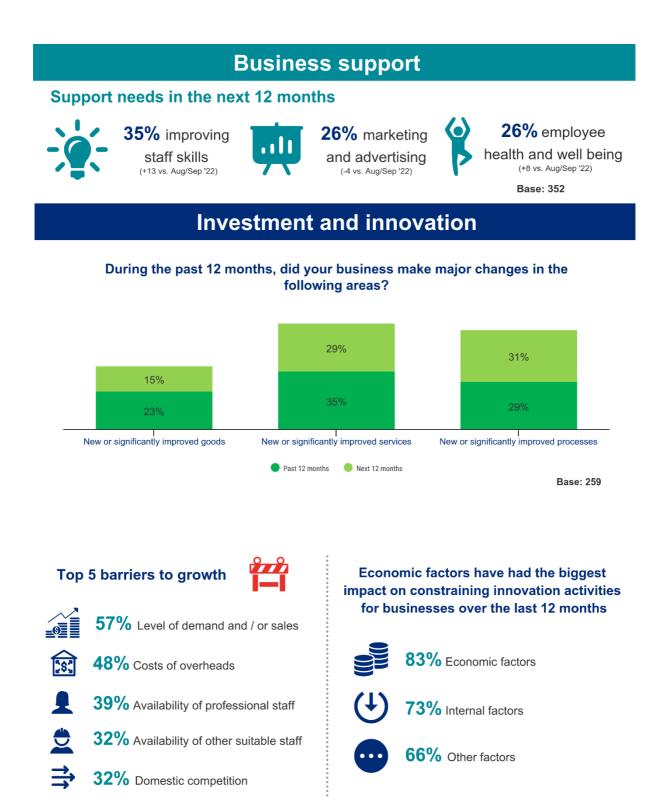

## **Business costs and challenges**

## Changes in business costs in last 6 months

**97%** of businesses saw an increase in **fuel/electricity** costs (-2 vs. Aug/Sep' 22) Base: 343

**92%** of businesses saw an increase in the cost of **raw materials** (-2 vs. Aug/Sep'22) Base: 262

90% of businesses saw an increase in wholesale prices (-4 vs. Aug/Sep '22) Base: 326

**65%** reported levels of business debt remaining steady (+1 vs. Aug/Sep '22)

23% reported an increase in levels of debt (Stayed the same vs. Aug/Sep '22)

#### **Businesses challenges**

51% political uncertainty New code this wave

42% staff recruitment (Stayed the same vs. Aug/Sep '22)

38% paying overheads (Stayed the same vs. Aug/Sep '22)

**37%** getting paid on time by customers (+4 vs. Aug/Sep '22)

28% business rates (-2 vs. Aug/Sep '22)

Base: 260